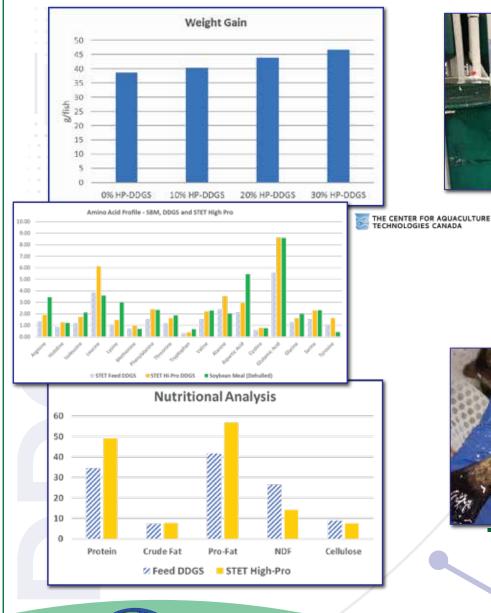

## **High Protein DDGS Digestibility Study (CATC)**

- The Center for Aquaculture Technologies Canada (CATC) performed 30-day digestibility study using STET high protein DDGS ingredient (48% protein).
- Rainbow trout were fed a reference diet (0% STET HP-DDGS) and diets with 10%, 20% and 30% STET HP-DDGS.
- Primary objective of study was to obtain Nutrient Digestibility for HP-DDGS, thus the experimental diets were not optimized for growth.
- Result weight gain increased with increasing STET HP-DDGS inclusion in the diet.